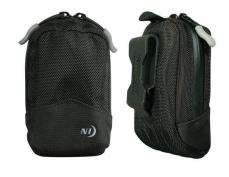

## BACKBONE™#10

Cases with Integrity

When you carry valuable electronics into the elements, you want a case that does more than one job. This is it. Our Backbone Case Size #10 is the perfect size for small devices, such as mobile phones, small digital cameras, portable GPS units and MP3 players.

This ultra-rugged holster also features a handy interior pocket to hold cash, credit cards, ID, or memory cards. Attach it to your belt or backpack strap with its super-strong rotating clip to keep it secure and at hand wherever life takes you.

- All-weather protective carrying solution features weather resistant zippers with sure-pull grips and weather resistant fabric.
- Strong flex-clip design rotates 360 degrees and locks in 8 positions for ultimate comfort and versatility
- Comfortable to wear on waistbands, backpack shoulder straps, or belts or up to 2 3/8"
- Available in Black
- + External Dimensions: 4.5" x 2.75" x 1.5"