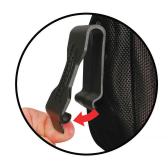

This ultra-rugged holster also features a handy interior pocket to hold cash, credit cards, ID, or memory cards. Attach it to your belt or backpack strap with its super-strong rotating clip to keep it secure and at hand wherever life takes you.

- All-weather protective carrying solution features weather resistant zippers with sure-pull grips and weather resistant fabric.
- Strong flex-clip design rotates 360 degrees and locks in 8 positions for ultimate comfort and versatility
- Comfortable to wear on waistbands, backpack shoulder straps, or belts or up to 2 3/8"
- Available in Black
- + External Dimensions: 4.5" x 2.75" x 1.5"