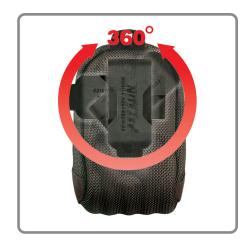

- All-weather protective carrying solution features weather resistant zippers with sure-pull grips and weather resistant fabric.
- Strong flex-clip design rotates 360 degrees and locks in 8 positions for ultimate comfort and versatility
- Comfortable to wear on waistbands, backpack shoulder straps, or belts or up to 2 3/8"
- Available in Black
- + External Dimensions: 4.5" x 2.75" x 1.5"