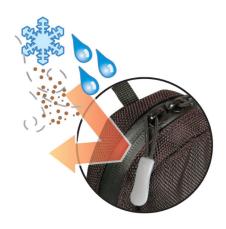

We took the hazards of rough weather, rugged terrain, and rigorous physical activity into consideration when we designed it, so it does a few other things, too. Made of durable ballistic nylon, it has a soft "no scratch" interior to better protect the lenses, screens, and other sensitive surfaces of its contents. Its zippers are weather-resistant, the case itself is fully enclosed, and we've added an interior molded-foam "backbone" to protect your cargo from drops and impact.

- All-weather protective carrying solution features weather resistant zippers with sure-pull grips and weather resistant fabric.
- Strong flex-clip design rotates 360 degrees and locks in 8 positions for ultimate comfort and versatility
- Comfortable to wear on waistbands, backpack shoulder straps, or belts or up to 2 3/8"
- Available in Black
- + External Dimensions: 4.5" x 2.75" x 1.5"