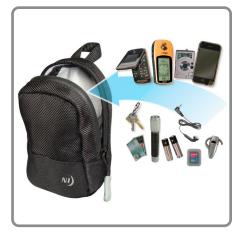

## BACKBONE™#10

Cases with Integrity

When you carry valuable electronics into the elements, you want a case that does more than one job. This is it. Our Backbone Case Size #10 is the perfect size for small devices, such as mobile phones, small digital cameras, portable GPS units and MP3 players.

This ultra-rugged holster also features a handy interior pocket to hold cash, credit cards, ID, or memory cards. Attach it to your belt or backpack strap with its super-strong rotating clip to keep it secure and at hand wherever life takes you.