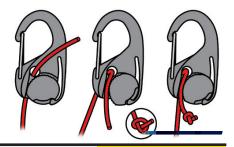

Designed to lock securely into place with a simple pull of a cord, the Nite Ize CamJam is an easy, knot-free way to tighten, tension, and secure lighter loads of all kinds. Made of sturdy, durable plastic, it features a carabiner clip with a stainless steel gate on one end, and a rotating, ridged cam mechanism on the other. Simply anchor the carabiner to any hook, D-ring, or loop, and feed your cord through the cam until you've reached the desired level of tension. Pull firmly, and the cam locks into place and stays that way until you release it by rotating the cam. Easy to adjust and readjust, the CamJam is made to use and reuse hundreds of times, in hundreds of ways. Clipped to rings and hooks, it's excellent for hanging and securing tarps, tents, blinds, gear (perfect for bear bags!). Create a loop by clipping it to one end of the cord and pulling the other end through to bundle sleeping bags, blankets, cut brush, or wrap light loads to wheelbarrows, wagons, dollies, bikes, and boats.