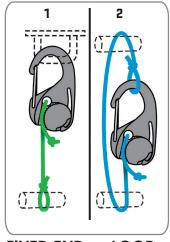

## **2 VERSATILE SYSTEMS**

FIXED END LOOP

Designed to lock securely into place with a simple pull of a cord, the Nite Ize CamJam is an easy, knot-free way to tighten, tension, and secure lighter loads of all kinds. Made of sturdy, durable plastic, it features a carabiner clip with a stainless steel gate on one end, and a rotating, ridged cam mechanism on the other. Simply anchor the carabiner to any hook, D-ring, or loop, and feed your cord through the cam until you've reached the desired level of tension. Pull firmly, and the cam locks into place and stays that way until you release it by rotating the cam. Easy to adjust and readjust, the CamJam is made to use and reuse hundreds of times, in hundreds of ways. Clipped to rings and hooks, it's excellent for hanging and securing tarps, tents, blinds, gear (perfect for bear bags!). Create a loop by clipping it to one end of the cord and pulling the other end through to bundle sleeping bags, blankets, cut brush, or wrap light loads to wheelbarrows, wagons, dollies, bikes, and boats.