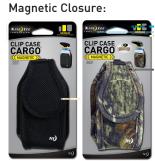

Perfect for the toughest work and hardest play, our Clip Case Cargo is an innovative accessory for high-tech devices in rugged environments.

- Universally sized designed to fit nearly all mid-sized phones on the market, with or without form fit cases.
- + Features either a hook & loop or strong magnetic lid closure
- Tooth Ferry™ universal headset carrier will keep your wireless headset or headphones easily accessible and secure.
- ➔ Strong flex-clip design rotates 360 degrees and locks in 8 positions for ultimate comfort and versatility
- ⊕ Rotating flex-clip fits waistbands, belts, or straps up to 2 3/8"
- 🛨 Available in Black, Khaki, ACU, Foliage Green and Mossy Oak® Break-Up™