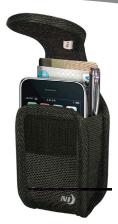

## Clip Case Cargo™ Medium

Rugged Phone Case

Dropping, breaking, or losing your mobile phone is not an option-you need a durable, intuitive solution to ensure that your phone stays with you and in one piece. Our pioneering Clip Case Cargo keeps any mobile device protected, attached and accessible.

The Clip Case Cargo safeguards your phone in all conditions. Made of extremely durable ballistic polypropylene and equipped with a fully enclosed bottom, it absorbs shocks and shields your items from the elements. With a patented flex clip that attaches securely over and under your belt, the Clip Case Cargo fully rotates for access at any angle, and even locks in eight different positions. Two pockets on the case - one inside and one in the back - hold identification, cash and credit cards. Additionally, the Tooth Ferry feature keeps your wireless headset or headphones safe and available.

Perfect for the toughest work and hardest play, our Clip Case Cargo is an innovative accessory for high-tech devices in rugged environments.

- Universally sized designed to fit nearly all mid-sized phones on the market, with or without form fit cases.
- + Features either a hook & loop or strong magnetic lid closure
- Tooth Ferry™ universal headset carrier will keep your wireless headset or headphones easily accessible and secure.
- ➔ Strong flex-clip design rotates 360 degrees and locks in 8 positions for ultimate comfort and versatility
- ⊕ Rotating flex-clip fits waistbands, belts, or straps up to 2 3/8"
- 🛨 Available in Black, Khaki, ACU, Foliage Green and Mossy Oak® Break-Up™