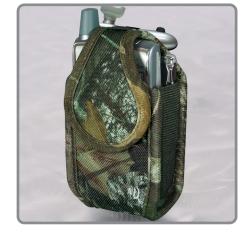

## Clip Case Cargo™ Medium

Rugged Phone Case

Dropping, breaking, or losing your mobile phone is not an option-you need a durable, intuitive solution to ensure that your phone stays with you and in one piece. Our pioneering Clip Case Cargo keeps any mobile device protected, attached and accessible.

The Clip Case Cargo safeguards your phone in all conditions. Made of extremely durable ballistic polypropylene and equipped with a fully enclosed bottom, it absorbs shocks and shields your items from the elements. With a patented flex clip that attaches securely over and under your belt, the Clip Case Cargo fully rotates for access at any angle, and even locks in eight different positions. Two pockets on the case - one inside and one in the back - hold identification, cash and credit cards. Additionally, the Tooth Ferry feature keeps your wireless headset or headphones safe and available.

Perfect for the toughest work and hardest play, our Clip Case Cargo is an innovative accessory for high-tech devices in rugged environments.

- Universally sized designed to fit nearly all mid-sized phones on the market, with or without form fit cases.
- + Features either a hook & loop or strong magnetic lid closure
- Tooth Ferry™ universal headset carrier will keep your wireless headset or headphones easily accessible and secure.
- ➔ Strong flex-clip design rotates 360 degrees and locks in 8 positions for ultimate comfort and versatility
- ⊕ Rotating flex-clip fits waistbands, belts, or straps up to 2 3/8"
- 🛨 Available in Black, Khaki, ACU, Foliage Green and Mossy Oak® Break-Up™