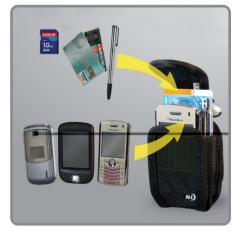

The Clip Case Cargo safeguards your phone in all conditions. Made of extremely durable ballistic polypropylene and equipped with a fully enclosed bottom, it absorbs shocks and shields your items from the elements. With a patented flex clip that attaches securely over and under your belt, the Clip Case Cargo fully rotates for access at any angle, and even locks in eight different positions. Two pockets on the case - one inside and one in the back - hold identification, cash and credit cards. Additionally, the Tooth Ferry feature keeps your wireless headset or headphones safe and available.

Perfect for the toughest work and hardest play, our Clip Case Cargo is an innovative accessory for high-tech devices in rugged environments.

- Universally sized designed to fit nearly all mid-sized phones on the market, with or without form fit cases.
- + Features either a hook & loop or strong magnetic lid closure
- Tooth Ferry™ universal headset carrier will keep your wireless headset or headphones easily accessible and secure.
- ➔ Strong flex-clip design rotates 360 degrees and locks in 8 positions for ultimate comfort and versatility
- ⊕ Rotating flex-clip fits waistbands, belts, or straps up to 2 3/8"
- 🛨 Available in Black, Khaki, ACU, Foliage Green and Mossy Oak® Break-Up™