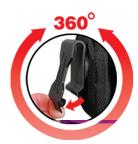

The Clip Case Cargo safeguards your phone in all conditions. Made of extremely durable ballistic polypropylene and equipped with a fully enclosed bottom, it absorbs shocks and shields your items from the elements. With a patented flex clip that attaches securely over and under your belt, the Clip Case Cargo fully rotates for access at any angle, and even locks in eight different positions. Two pockets on the case - one inside and one in the back - hold identification, cash and credit cards. Additionally, the Tooth Ferry feature keeps your wireless headset or headphones safe and available.

Perfect for the toughest work and hardest play, our Clip Case Cargo is an innovative accessory for high-tech devices in rugged environments.

- Universally sized designed to fit nearly all mid-sized phones on the market, with or without form fit cases.
- + Features either a hook & loop or strong magnetic lid closure
- Tooth Ferry™ universal headset carrier will keep your wireless headset or headphones easily accessible and secure.
- ➔ Strong flex-clip design rotates 360 degrees and locks in 8 positions for ultimate comfort and versatility
- ⊕ Rotating flex-clip fits waistbands, belts, or straps up to 2 3/8"
- 🛨 Available in Black, Khaki, ACU, Foliage Green and Mossy Oak® Break-Up™

## Hook& Loop Closure:

Retail Packaging Dimensions: 7"H x 4"W x 1.5"D 178mm H x 102mm W x 38.1mm D

360° ROTATING CLIP