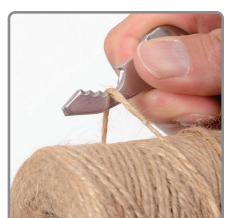

The DoohicKey QuicKey and SkullKey Tools are simple, key-shaped tools that attach to your key ring, so they're always at hand when you need them. This product's clever design incorporates each of the following functions: a file, a slotted or #2 phillips driver, a scoring point (great as a box cutter and for easily opening clamshell packages), a serrated edge (to saw through twine and clothing tags), and, finally, of course, a bottle opener (because you always want a bottle opener!). Made of durable stainless steel, the DoohicKey QuicKey and SkullKey Tools are travel and airport friendly, and, because of their endless uses, endlessly useful.

- Hey-sized multi-tool that easily attaches to an existing key ring
- Two designs to choose from QuicKey or SkullKey
- Durable Stainless Steel construction
- + A variety of useful tools in a compact, easy to use design
- Features the following tools: scoring point, bottle opener, file, serrated edge, and slotted or #2 phillips driver
- Travel and airport friendly
- + SkullKey-Size: 2.5" x 1.0" x 0.2" | 64.2mm x 25.2mm x 5.6mm
- + SkullKey-Weight: 20.70g | 0.73oz
- QuicKey-Size: 2.5"x 1.0" x 0.2" | 64.2mm x 25.2mm x 5.1mm
- + Quickey-Weight: 19.56g | 0.69oz