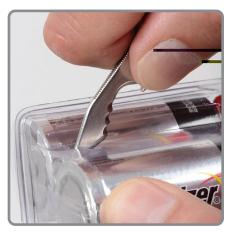

The DoohicKey QuicKey and SkullKey Tools are simple, key-shaped tools that attach to your key ring, so they're always at hand when you need them. This product's clever design incorporates each of the following functions: a file, a slotted or #2 phillips driver, a scoring point (great as a box cutter and for easily opening clamshell packages), a serrated edge (to saw through twine and clothing tags), and, finally, of course, a bottle opener (because you always want a bottle opener!). Made of durable stainless steel, the DoohicKey QuicKey and SkullKey Tools are travel and airport friendly, and, because of their endless uses, endlessly useful.

- Hey-sized multi-tool that easily attaches to an existing key ring
- Two designs to choose from QuicKey or SkullKey
- Durable Stainless Steel construction
- + A variety of useful tools in a compact, easy to use design
- Features the following tools: scoring point, bottle opener, file, serrated edge, and slotted or #2 phillips driver
- Travel and airport friendly
- + SkullKey-Size: 2.5" x 1.0" x 0.2" | 64.2mm x 25.2mm x 5.6mm
- + SkullKey-Weight: 20.70g | 0.73oz
- QuicKey-Size: 2.5"x 1.0" x 0.2" | 64.2mm x 25.2mm x 5.1mm
- + Quickey-Weight: 19.56g | 0.69oz