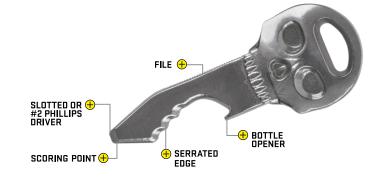

The DoohicKey QuicKey and SkullKey Tools are simple, key-shaped tools that attach to your key ring, so they're always at hand when you need them. This product's clever design incorporates each of the following functions: a file, a slotted or #2 phillips driver, a scoring point (great as a box cutter and for easily opening clamshell packages), a serrated edge (to saw through twine and clothing tags), and, finally, of course, a bottle opener (because you always want a bottle opener!). Made of durable stainless steel, the DoohicKey QuicKey and SkullKey Tools are travel and airport friendly, and, because of their endless uses, endlessly useful.

- Hey-sized multi-tool that easily attaches to an existing key ring
- Two designs to choose from QuicKey or SkullKey
- Durable Stainless Steel construction
- + A variety of useful tools in a compact, easy to use design
- Features the following tools: scoring point, bottle opener, file, serrated edge, and slotted or #2 phillips driver
- Travel and airport friendly
- + SkullKey-Size: 2.5" x 1.0" x 0.2" | 64.2mm x 25.2mm x 5.6mm
- + SkullKey-Weight: 20.70g | 0.73oz
- QuicKey-Size: 2.5"x 1.0" x 0.2" | 64.2mm x 25.2mm x 5.1mm
- + Quickey-Weight: 19.56g | 0.69oz