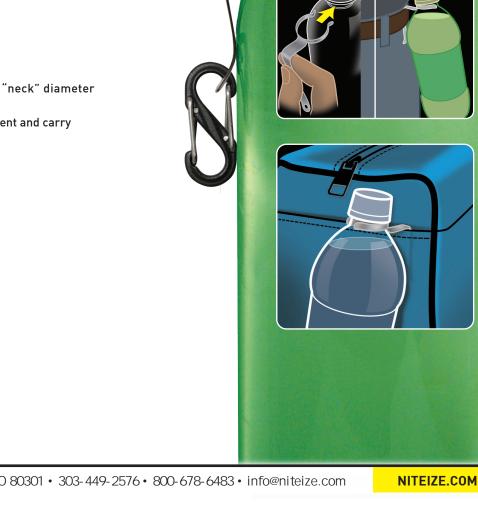

## DRINK N' CLIP

You might look at the humble design of our Nite Ize Drink 'N Clip™ Bottle Holder and say to yourself, "Really?" Well, to answer your question, "Yes. Really."

When clipped onto a bottle with a neck, the Nite Ize Drink 'N Clip Bottle Holder becomes an instant handle. Not only is that incredibly convenient, it also means while you're enjoying the cold beverage of your choice, you won't have a drippy, sweaty bottle in your hands. But the best feature of the Drink 'N Clip is this: when you're trekking through an airport, at a concert, out hiking, playing disc golf or lawn games—you can clip this puppy right onto your belt or pocket, bottle and all, and bam! You're hands-free for the task at hand, with your beverage right at your side. Imagine the envious looks you'll get from the Drink 'N Clip-less crowd, walking around juggling their drippy, sweaty bottles, wishing they could put them down for a moment, wishing they were you. As an added bonus, the Drink 'N Clip comes with a Size #OPlastic S-Biner that will allow you to clip it nearly anywhere when it's not in use, keeping it handy for your next beverage.

- Hands-Free Beverage Holder!
- Made of durable stainless steel
- 🛨 Universal sizing fits most bottles with 1" "neck" diameter
- Included S-Biner clip for convenient attachment and carry in between uses.
- Product Dimensions: 2.3" x 2" x 1.1" Weight: .21 oz