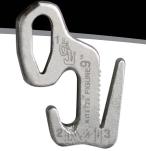

## FIGURE 9<sup>™</sup>

Rope Tightener- Small

- Two attachment methods for ultimate versatility:
  - Loop System
  - Fixed End System
- + Laser engraved instructions ensure ease in operation
- + Lightweight, strong aluminum construction
- + Fits rope sizes 1/16" (2mm) to 3/16" (5mm)
- + Load Limit: 50 lbs. (22.5kg)
- + Product weight: .13 oz. (3.6g)
- + Product dimensions: 1.125"W x 1.5"H x .125"D (28 x 40 x 3mm)