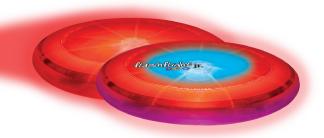

But this little puppy was made for nighttime fun-and endless hours of it, at that. With a push of a button, its long life (100,000 hour) Flashflight LED lights up and a simple game of catch becomes colorful, attention-getting entertainment. It's perfect for lawn games, beach parties, picnics, and camping.

- + 120 grams
- + 8.25" diameter
- + Soft-touch easy to catch
- + Easily replaceable 2 x 2016 3V lithium batteries included
- + Push-button on/off switch
- ◆ Available in 2 LED colors: Red and Disc-0 (micro-chip controlled LED cycles through the color spectrum)
- Customization Available Print your logo or company name.