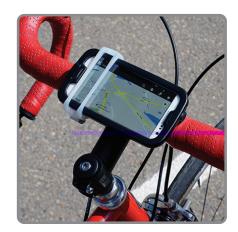

## UNIVERSAL SMARTPHONE BAR MOUNT

The HandleBand is a universal smartphone bar mount that provides a secure attachment and instant access to almost any device on almost any sized handle bar.

The HandleBand Universal Smartphone Bar Mount allows you to securely attach most mobile phones, with or without a case, to be easily seen and conveniently accessible to use while riding, walking, or running. Made with a lightweight expandable silicone with an aluminum base at its core, the single band securely wraps around nearly any sized bar - including bicycles, jogging strollers, and shopping carts.

It can be positioned wherever you want, attached and removed as often as you need, and is designed to allow full functionality of your smartphone while it's in place. View maps, talk to Siri, use your training apps, or video camera - or even use your phone as a bike light at night - all while keeping your smartphone safe and accessible. The flexible nature of silicone gives the HandleBand the capability to secure and wrap other devices, too (like flashlights or bike pumps) for functionality that fits your lifestyle.