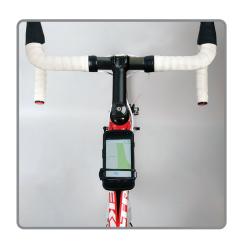

## UNIVERSAL SMARTPHONE BAR MOUNT

The HandleBand is a universal smartphone bar mount that provides a secure attachment and instant access to almost any device on almost any sized handle bar.

The HandleBand Universal Smartphone Bar Mount allows you to securely attach most mobile phones, with or without a case, to be easily seen and conveniently accessible to use while riding, walking, or running. Made with a lightweight expandable silicone with an aluminum base at its core, the single band securely wraps around nearly any sized bar - including bicycles, jogging strollers, and shopping carts.

It can be positioned wherever you want, attached and removed as often as you need, and is designed to allow full functionality of your smartphone while it's in place. View maps, talk to Siri, use your training apps, or video camera - or even use your phone as a bike light at night - all while keeping your smartphone safe and accessible. The flexible nature of silicone gives the HandleBand the capability to secure and wrap other devices, too (like flashlights or bike pumps) for functionality that fits your lifestyle.