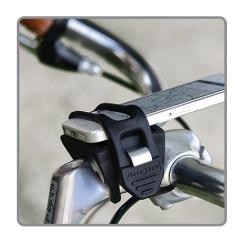

## UNIVERSAL SMARTPHONE BAR MOUNT

The HandleBand is a universal smartphone bar mount that provides a secure attachment and instant access to almost any device on almost any sized handle bar.

The HandleBand Universal Smartphone Bar Mount allows you to securely attach most mobile phones, with or without a case, to be easily seen and conveniently accessible to use while riding, walking, or running. Made with a lightweight expandable silicone with an aluminum base at its core, the single band securely wraps around nearly any sized bar - including bicycles, jogging strollers, and shopping carts.

It can be positioned wherever you want, attached and removed as often as you need, and is designed to allow full functionality of your smartphone while it's in place. View maps, talk to Siri, use your training apps, or video camera - or even use your phone as a bike light at night - all while keeping your smartphone safe and accessible. The flexible nature of silicone gives the HandleBand the capability to secure and wrap other devices, too (like flashlights or bike pumps) for functionality that fits your lifestyle.