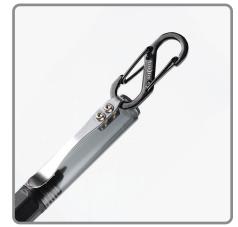

## CLIP PEN + STYLUS

With its sturdy stainless steel clip and quick clip S-Biner attachment, this everyday pocket version of our popular Inka Pen + Stylus has writers, note-takers, and presenters everywhere giving us a hand.

Like its little cousin, the dual-function Inka Mobile Clip Pen + Stylus is designed to go where you go and write where you need it to write. Made of durable polycarbonate and carbon fiber that's tough, lightweight, and corrosion-resistant, its cap is fitted with a replaceable 420-grade stainless steel pocket clip that securely attaches to your shirt, jacket, purse, or briefcase pocket. This easy-access, quick use pen quickly transforms into a full size pen or stylus by simply snapping the cap onto the end of the pen when writing.