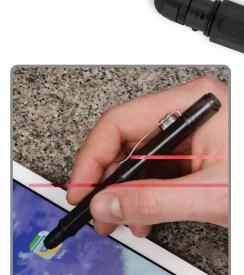

Like its little cousin, the dual-function Inka Mobile Clip Pen + Stylus is designed to go where you go and write where you need it to write. Made of durable polycarbonate and carbon fiber that's tough, lightweight, and corrosion-resistant, its cap is fitted with a replaceable 420-grade stainless steel pocket clip that securely attaches to your shirt, jacket, purse, or briefcase pocket. This easy-access, quick use pen quickly transforms into a full size pen or stylus by simply snapping the cap onto the end of the pen when writing.

- Engineered to write in all conditions underwater, at any altitude, in temperature extremes, and at any angle
- Stainless Steel clip is replaceable
- + Dimensions: 4.29" x 0.64" x 0.45" | 109mm x 16.25mm x 11.43mm
- 🕀 Weight: 0.42oz | 11.91g