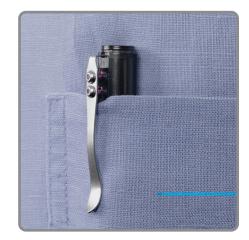

Like its little cousin, the dual-function Inka Mobile Clip Pen + Stylus is designed to go where you go and write where you need it to write. Made of durable polycarbonate and carbon fiber that's tough, lightweight, and corrosion-resistant, its cap is fitted with a replaceable 420-grade stainless steel pocket clip that securely attaches to your shirt, jacket, purse, or briefcase pocket. This easy-access, quick use pen quickly transforms into a full size pen or stylus by simply snapping the cap onto the end of the pen when writing.