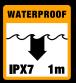

## MAX OUTPUT 142 LUMENS

- → Multi-mode, dual LED color headlamp featuring a simple touch activated user interface - Swipe-To-Shine™
- + Lumens (White LED): High - 142 | Medium - 40 | Low - 3
- Run Time (White LED): High 4 hours and 40 min Medium 26 hours and 40 min Low - 255 hours
- + IPX-7 Waterproof to 1 meter
- 1 white high power LED featuring 5 modes (high, variable dim, medium, strobe, and lockout)
- 2 Red LEDs for preserving night vision that features 5 modes (high, variable dim, medium, strobe, and lockout)
- Fully programmed lock-out mode to prevent accidental activation when transporting or storing