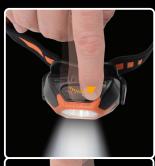

## The first ever multi-mode, dual LED color, waterproof headlamp with Swipe-To-Shine™ technology.

The INOVA STS Headlamp makes brilliant hands free illumination simple, versatile and comfortable. It features an innovative Swipe-To-Shine interface that allows for simple access to multiple modes - all with a swipe of your finger. Its lightweight body, high quality woven strap and waterproof construction makes the INOVA STS Headlamp an indispensable lighting tool anywhere high quality hands-free illumination is needed.

## MAX OUTPUT 142 LUMENS

- → Multi-mode, dual LED color headlamp featuring a simple touch activated user interface - Swipe-To-Shine™
- + Lumens (White LED): High - 142 | Medium - 40 | Low - 3
- Run Time (White LED): High 4 hours and 40 min Medium 26 hours and 40 min Low - 255 hours
- + IPX-7 Waterproof to 1 meter
- 1 white high power LED featuring 5 modes (high, variable dim, medium, strobe, and lockout)
- 2 Red LEDs for preserving night vision that features 5 modes (high, variable dim, medium, strobe, and lockout)
- Fully programmed lock-out mode to prevent accidental activation when transporting or storing