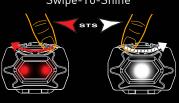

## The first ever multi-mode, dual LED color, waterproof headlamp with Swipe-To-Shine™ technology.

The INOVA STS Headlamp makes brilliant hands free illumination simple, versatile and comfortable. It features an innovative Swipe-To-Shine interface that allows for simple access to multiple modes - all with a swipe of your finger. Its lightweight body, high quality woven strap and waterproof construction makes the INOVA STS Headlamp an indispensable lighting tool anywhere high quality hands-free illumination is needed.

Swipe-To-Shine<sup>™</sup>

Retail Packaging Dimensions: 4.9"W x 5.8"H x 1.5"D 124.5mm W x 147.3mm H x mm D