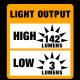

## MAX OUTPUT 142 LUMENS

- → Multi-mode, dual LED color headlamp featuring a simple touch activated user interface - Swipe-To-Shine™
- + Lumens (White LED): High - 142 | Medium - 40 | Low - 3
- Run Time (White LED): High 4 hours and 40 min Medium 26 hours and 40 min Low - 255 hours
- + IPX-7 Waterproof to 1 meter
- 1 white high power LED featuring 5 modes (high, variable dim, medium, strobe, and lockout)
- 2 Red LEDs for preserving night vision that features 5 modes (high, variable dim, medium, strobe, and lockout)
- Fully programmed lock-out mode to prevent accidental activation when transporting or storing