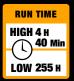

## MAX OUTPUT 142 LUMENS

- → Multi-mode, dual LED color headlamp featuring a simple touch activated user interface - Swipe-To-Shine™
- + Lumens (White LED): High - 142 | Medium - 40 | Low - 3
- Run Time (White LED): High 4 hours and 40 min Medium 26 hours and 40 min Low - 255 hours
- + IPX-7 Waterproof to 1 meter
- 1 white high power LED featuring 5 modes (high, variable dim, medium, strobe, and lockout)
- 2 Red LEDs for preserving night vision that features 5 modes (high, variable dim, medium, strobe, and lockout)
- Fully programmed lock-out mode to prevent accidental activation when transporting or storing