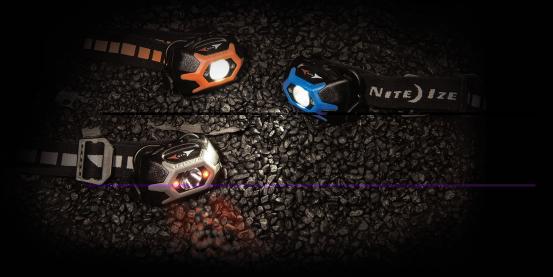

## INOVA STS HEADLAMP

## The first ever multi-mode, dual LED color, waterproof headlamp with Swipe-To-Shine™ technology.

The INOVA STS Headlamp makes brilliant hands free illumination simple, versatile and comfortable. It features an innovative Swipe-To-Shine interface that allows for simple access to multiple modes - all with a swipe of your finger. Its lightweight body, high quality woven strap and waterproof construction makes the INOVA STS Headlamp an indispensable lighting tool anywhere high quality hands-free illumination is needed.

- Battery Type: 3 x AAA alkaline replaceable batteries
- + Available in 3 body and strap colors: Charcoal, Orange, and Blue
- + Impact resistant polycarbonate body
- + Adjustable Angles for precise illumination
- + High quality, woven elastic strap
- Try me packaging allows for lighting demonstration
- Limited Lifetime Warranty USA
- Dimensions: 1.9" x 2.8" x 1.7" | 47.2mm x 70.7mm x 42.2mm
- + Weight: 3.4oz | 97.0g
- + Headband fits diameters 6.5" to 16" | 16.5cm to 40.6cm