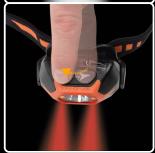

## MAX OUTPUT 142 LUMENS

- → Multi-mode, dual LED color headlamp featuring a simple touch activated user interface - Swipe-To-Shine™
- + Lumens (White LED): High - 142 | Medium - 40 | Low - 3
- Run Time (White LED): High 4 hours and 40 min Medium 26 hours and 40 min Low - 255 hours
- + IPX-7 Waterproof to 1 meter
- 1 white high power LED featuring 5 modes (high, variable dim, medium, strobe, and lockout)
- 2 Red LEDs for preserving night vision that features 5 modes (high, variable dim, medium, strobe, and lockout)
- Fully programmed lock-out mode to prevent accidental activation when transporting or storing