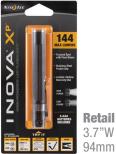

C

**Retail Packaging Dimensions:** 3.7"W x 7.5"H x 0.7"D 94mm W x 190.5mm H x 19.8mm D ANSI/NEMA

INOVA, XS, X1, X2, X03, X5, X3R,X3A, T1, T2, T3,T3R, T4R, T5, 24/7, and BOLT are registered trademarks of Nite Ize, Inc. The distinctive shapes, styles, packaging, configuration and overall appearance of all INOVA® flashlights and products are trademarks of Nite Ize, Inc. The unique bulb configurations and barrel shapes inherently identify them as members of the quality family of INOVA® brand products. Made in USA and China with globally sourced components.