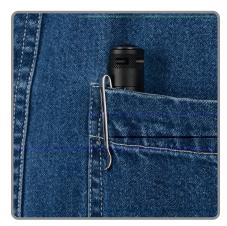

## Featuring the convenience of a pen light and the performance of a serious LED flashlight, you will never be without powerful illumination again.

With its precision-machined aluminum body and stainless steel clip, the INOVA XP LED Pen Light is designed to fit comfortably in your pocket and be securely carried wherever you go. Sleek and compact, yet rugged enough to withstand serious use, its patented optical system, featuring a uniform focused spot with flood beam pattern, provides up to 144 lumens of super bright white light, with an effective range of 249 feet. Its dual-mode functionality provides long hours of either High or Low power light output, as well as a battery-saving lock-out mode. Impact and water-resistant, the INOVA XP is powered by 2-AAA alkaline batteries (included).

- Features replaceable stainless steel clip
- Water-resistant construction and O-Ring seals
- 3 Position End-Cap Switch activates constant and momentary high and low as well as a lockout mode
- Customization Available Engrave your logo or company name. Click Here for more information
- Dimensions: 4.64" x 0.78" | 11.87cm x 1.98cm
- Weight: 1.94oz | 55.00g
- Try me packaging allows for lighting demonstration
- Limited Lifetime Warranty USA