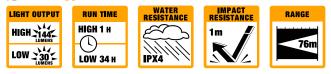

## **FEATURES:**

- Dual Light Mode Functionality. Features both HIGH and LOW Light Output Modes
- LED Color: White
- Available with a Black Anodized finish
- Lumens: High 144 | Low 30
- Run Time: High 1 hour | Low 34 hours
- Battery Type: 2-AAA Alkaline batteries included
- Effective Range (up to): 249 ft (76 m)
- High-Powered, energy efficient 38,900 hr LED
- Patented optical system precision machined aluminum reflector with thermal management interface
- Aerospace-grade aluminum with high grade anodized finishes