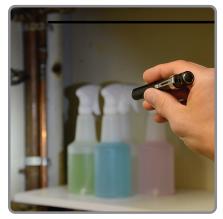

## Featuring the convenience of a pen light and the performance of a serious LED flashlight, you will never be without powerful illumination again.

With its precision-machined aluminum body and stainless steel clip, the INOVA XP LED Pen Light is designed to fit comfortably in your pocket and be securely carried wherever you go. Sleek and compact, yet rugged enough to withstand serious use, its patented optical system, featuring a uniform focused spot with flood beam pattern, provides up to 144 lumens of super bright white light, with an effective range of 249 feet. Its dual-mode functionality provides long hours of either High or Low power light output, as well as a battery-saving lock-out mode. Impact and water-resistant, the INOVA XP is powered by 2-AAA alkaline batteries (included).