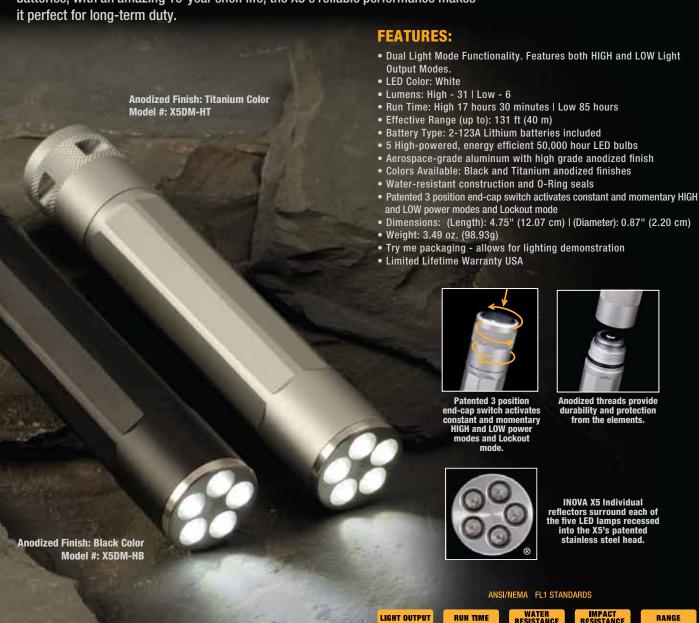

Made from aerospace grade aluminum with fanatical care, the breakthrough INOVA® X5® features a design so elegant it sits on display at one of the world's great modern art museums. Five LED lamps recessed into the X5's patented stainless-steel head are each surrounded by individual reflectors, creating an unsurpassed brilliant flood beam pattern. New dual-mode functionality provides long hours of either High or Low power light output. Powered by 2-123A lithium batteries, with an amazing 10-year shelf life, the X5's reliable performance makes it perfect for long-term duty.

## LITHIUM POWERED LED FLASHLIGHT MAX OUTPUT 31 LUMENS

HIGH 17 H
30 Min
LOW 85 H