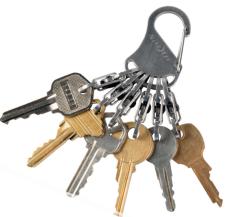

## S-Biner<sup>®</sup>

The KeyRack Locker features the popular KeyRack Steel body with six S-Biner MicroLocks that are simple to attach, remove, and lock securely. It's the ultimate in functionality and durability while still providing easy access to your keys.

Made of high quality stainless steel, the KeyRack Locker features a sturdy, secure carabiner gate closure that allows you to clip your keys onto and off of belt loops, zipper pulls, purse straps, second key rings - anything with a loop or D-ring. But the bottom half is where it's at: the solid loop holds six S-Biner MicroLock, stainless steel carabiners that feature a center locking lever made of durable plastic. A simple twist effectively and securely locks the gate, and keeps it that way until you twist it open again. Versatile, convenient, and ultra-secure, the KeyRack Locker is great for removing a single key from a ring to take on a run or ride, give to your mechanic or valet, or leave for a friend..