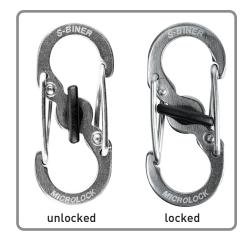

- The KeyRack Locker's innovative S-Biner MicroLocks combine the innovation and versatility of the S-Biner to provide unique functionality, security and access to your keys.
- ➔ S-Biner MicroLocks feature a center lever made of durable plastic--a simple twist effectively and securely locks the gates to keep your key securely locked to the KeyRack Locker.