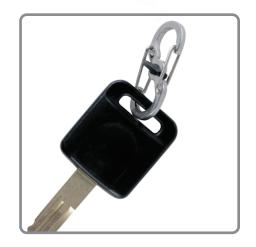

Made of high quality stainless steel, the KeyRack Locker features a sturdy, secure carabiner gate closure that allows you to clip your keys onto and off of belt loops, zipper pulls, purse straps, second key rings - anything with a loop or D-ring. But the bottom half is where it's at: the solid loop holds six S-Biner MicroLock, stainless steel carabiners that feature a center locking lever made of durable plastic. A simple twist effectively and securely locks the gate, and keeps it that way until you twist it open again. Versatile, convenient, and ultra-secure, the KeyRack Locker is great for removing a single key from a ring to take on a run or ride, give to your mechanic or valet, or leave for a friend..

- The KeyRack Locker's innovative S-Biner MicroLocks combine the innovation and versatility of the S-Biner to provide unique functionality, security and access to your keys.
- ➔ S-Biner MicroLocks feature a center lever made of durable plastic--a simple twist effectively and securely locks the gates to keep your key securely locked to the KeyRack Locker.