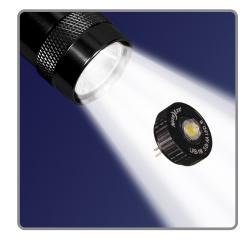

## 1 WATT LED UPGRADE II\*

Fits AA Mini Maglite®

There's "smart" and there's "brilliant." And then, there's our 1 Watt LED Upgrade, which is both.

The 1 Watt LED Upgrade Kit turns your incandescent AA Mini Maglite® into a high-powered LED flashlight with super bright flood and focused spot capability. Just replace your incandescent AA Mini Maglite® bulb with this ultra bright, focusable, 55 Lumen LED module (simple instructions on the package) and you're done. You'll instantly enjoy superior illumination - the LED emits a high-quality, bright light, as opposed to the dimmer yellow glow of the incandescent bulb. With its long life, you'll virtually never need to replace it again, and because the LED uses less power, your AA batteries will last longer. It's an easy, ecologically responsible way to equip yourself with a more useful, versatile, and dependable flashlight, in... well... a flash.

- + Fits: Incandescent AA Mini Maglite® Flashlight
- + Brightness: 55 Lumens
- + Battery Run Time: 15 Hours
- Extends battery life over two times that of original incandescent bulb
- + Focusable beam
- Beam Distance: 50 meters
- Simple installation It's as easy as replacing the incandescent bulb in your flashlight!
- Note: Replacing the original incandescent bulb with any Nite Ize LED Upgrade Kit or Tail Cap Switch will void the MAG Instrument® LIMITED LIFETIME WARRANTY covering the AA MINI MAGLITE® flashlight.
- ◆ LEGAL DISCLAIMER: MAG-LITE® and MINI MAGLITE® are trademarks of Mag Instrument, Inc., as are the distinctive shape, style and overall appearance of the Mini-Maglite® flashlight and the circumferential inscription around the face caps of all of Mag Instrument flashlights.