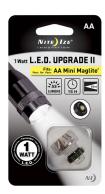

## 1 WATT LED UPGRADE II\*

Fits AA Mini Maglite®

There's "smart" and there's "brilliant." And then, there's our 1 Watt LED Upgrade, which is both.

The 1 Watt LED Upgrade Kit turns your incandescent AA Mini Maglite® into a high-powered LED flashlight with super bright flood and focused spot capability. Just replace your incandescent AA Mini Maglite® bulb with this ultra bright, focusable, 55 Lumen LED module (simple instructions on the package) and you're done. You'll instantly enjoy superior illumination - the LED emits a high-quality, bright light, as opposed to the dimmer yellow glow of the incandescent bulb. With its long life, you'll virtually never need to replace it again, and because the LED uses less power, your AA batteries will last longer. It's an easy, ecologically responsible way to equip yourself with a more useful, versatile, and dependable flashlight, in... well... a flash.

- + Fits: Incandescent AA Mini Maglite® Flashlight
- + Brightness: 55 Lumens
- + Battery Run Time: 15 Hours
- Extends battery life over two times that of original incandescent bulb
- + Focusable beam
- Beam Distance: 50 meters
- Simple installation It's as easy as replacing the incandescent bulb in your flashlight!
- Note: Replacing the original incandescent bulb with any Nite Ize LED Upgrade Kit or Tail Cap Switch will void the MAG Instrument® LIMITED LIFETIME WARRANTY covering the AA MINI MAGLITE® flashlight.
- ◆ LEGAL DISCLAIMER: MAG-LITE® and MINI MAGLITE® are trademarks of Mag Instrument, Inc., as are the distinctive shape, style and overall appearance of the Mini-Maglite® flashlight and the circumferential inscription around the face caps of all of Mag Instrument flashlights.

Retail Packaging Dimensions: 5.8"H x 3.1"W x 0.8"D 146mm H x 78.7mm W x 19.8mm D