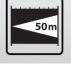

- + Fits: Incandescent AA Mini Maglite® Flashlight
- + Brightness: 55 Lumens
- + Battery Run Time: 15 Hours
- Extends battery life over two times that of original incandescent bulb
- + Focusable beam
- Beam Distance: 50 meters
- Simple installation It's as easy as replacing the incandescent bulb in your flashlight!
- Note: Replacing the original incandescent bulb with any Nite Ize LED Upgrade Kit or Tail Cap Switch will void the MAG Instrument® LIMITED LIFETIME WARRANTY covering the AA MINI MAGLITE® flashlight.
- ◆ LEGAL DISCLAIMER: MAG-LITE® and MINI MAGLITE® are trademarks of Mag Instrument, Inc., as are the distinctive shape, style and overall appearance of the Mini-Maglite® flashlight and the circumferential inscription around the face caps of all of Mag Instrument flashlights.