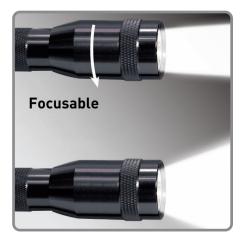

- + Fits: Incandescent AA Mini Maglite® Flashlight
- + Brightness: 55 Lumens
- + Battery Run Time: 15 Hours
- Extends battery life over two times that of original incandescent bulb
- + Focusable beam
- Beam Distance: 50 meters
- Simple installation It's as easy as replacing the incandescent bulb in your flashlight!
- Note: Replacing the original incandescent bulb with any Nite Ize LED Upgrade Kit or Tail Cap Switch will void the MAG Instrument® LIMITED LIFETIME WARRANTY covering the AA MINI MAGLITE® flashlight.
- ◆ LEGAL DISCLAIMER: MAG-LITE® and MINI MAGLITE® are trademarks of Mag Instrument, Inc., as are the distinctive shape, style and overall appearance of the Mini-Maglite® flashlight and the circumferential inscription around the face caps of all of Mag Instrument flashlights.