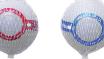

- Fun exercise toy used for throwing and retrieving in a supervised setting. This product is not a chew toy.
- + Turn on and off by pressing and holding switch will not turn off when bounced.
- Easily replaceable 2 x 2016 3V lithium battery included
- Made of extra durable rubber
- Available in 4 colors: Red, Blue, Green and Disc-O (micro-chip controlled LED that cycles through the color spectrum)
- + Diameter: 2.55" (64.7mm)
- Weight: 4.5 oz. (128g)
- NOT A CHEW TOY. Use with constant supervision. Do not leave unattended with the animal.