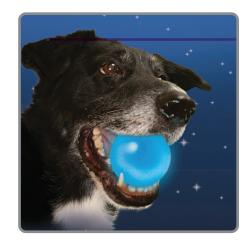

## **M**ETEORLIGHT<sup>™</sup>

K-9LED Ball

We made the Meteorlight K-9 so all you night owls and night howls out there could have a ball in the dark.

Whether your schedule prevents you from exercising your canine buddy during the day, or you just prefer carousing with him or her at night, our tennis ball-sized Meteorlight K-9LED Ball is the perfect exercise toy. Push the button, the LED light begins its steady glow, and you can both see what you're doing and have fun doing it. Perfect for romps in the yard after sundown, or, if you're both craving a little socialization, take it to the dog park at night, turn it on, and watch the interested human/dog crowd form around you both! Bright, durable, and water resistant, the Meteorlight floats and comes with two long-life, easily replaceable batteries.