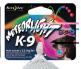

## **M**ETEORLIGHT<sup>™</sup>

K-9LED Ball

We made the Meteorlight K-9 so all you night owls and night howls out there could have a ball in the dark.

Whether your schedule prevents you from exercising your canine buddy during the day, or you just prefer carousing with him or her at night, our tennis ball-sized Meteorlight K-9LED Ball is the perfect exercise toy. Push the button, the LED light begins its steady glow, and you can both see what you're doing and have fun doing it. Perfect for romps in the yard after sundown, or, if you're both craving a little socialization, take it to the dog park at night, turn it on, and watch the interested human/dog crowd form around you both! Bright, durable, and water resistant, the Meteorlight floats and comes with two long-life, easily replaceable batteries.

Retail Packaging Dimensions: 5.7"H x 3.8"W x 2.5"D 144.8mm H x 96.5mm W x 63.5mm D