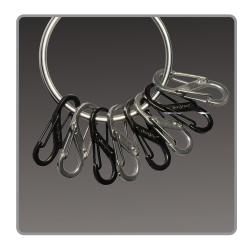

Made of a continuous loop of sturdy stainless steel, the BigRing is perfect for those of us with more than the average number of keys. Large and roomy, yet lightweight and easy to carry, the BigRing comes with 8 #.5-sized Stainless Steel S-Biners® in two colors (4 stainless, 4 black) so you can easily identify keys at a glance. Or, use one of the S-Biners to attach the BigRing to a belt loop, purse strap, or zipper pull, or to hook to a second ring. The S-Biners remove and reattach quickly and securely, making it easy to share keys with co-workers, valets, babysitters, or for taking a single key with you when you're out for a run or ride. More S-Biners can be ordered separately; the BigRing can hold plenty of them.

\*(You don't really have to call us in the morning, but you can if you want. We love hearing from you.)

- Available with a Big 2" Stainless Steel Ring and 8 #.5 Stainless Steel S-Biner Double Gated Carabiner Key Clips (4 stainless and 4 black)
- The BigRing combines the innovation and versatility of the S-Biner to provide unique functionality and access to your keys.
- S-Biners remove and reattach quickly and securely, making it easy to share keys
- 2 different color S-Biners allow for easy identification of similar style keys no more guessing!
- Product Dimensions: 85mm x 57mm x 12mm | 3.3 x 2.2 x .5 inches Product Weight: 36g | 1.3oz