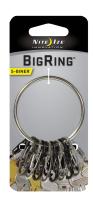

## **BIGRING™** STEEL

S-Biner® Key Organizer

Got a big collection of keys giving you a big headache? Take one stainless steel BigRing to keep them organized, secure, and at hand, and call us in the morning.\*

Retail Packaging Dimensions: 3.3"H x 2.2"W X 0.5"D 141.3mm H x 63.6mm W X 17.2mm D