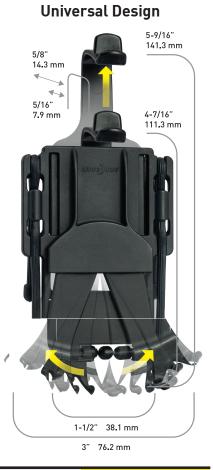

- 🛨 Connect Cradle Universal is molded of high strength polycarbonate
- Connect Cradle Universal features a Gear Tie Reusable Rubber Twist Tie for connection to vehicle vents/dashboards or to create a desktop stand
- 🛨 Easily adjustable Fits a variety of mobile devices with or without a case.
- Device Compatibility: Depth range: .315" .625" | Height range: 4.4" 5.56" | Width range: 1.5" - 3.0"
- Gear Tie Technology Tough rubber shell provides excellent grip nearly anywhere, but won't scratch or mark.
- 🛨 Gear Tie Technology Strong internal wire that holds its shape.
- 🛨 Gear Tie Technology Quick and easy to securely attach and detach.
- 🛨 Gear Tie Technology UV resistant will not be damaged by extended sun exposure.