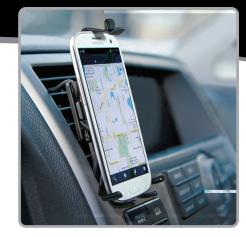

The two durable, flexible Gear Ties on the case's top and bottom configure in a multitude of ways. Bend the top Gear Tie arms and insert them into the dashboard vent of your car, so you can view maps, follow your GPS, or activate Siri, without juggling or fumbling with the phone in the process.