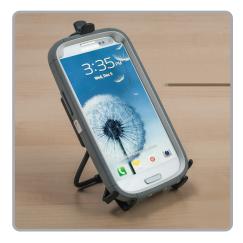

When you've reached your destination, the Connect Case Universal easily detaches from the car, and the bottom Gear Ties can be bent to create a new docking station on your desk, table, or countertop—basically any smooth flat surface.