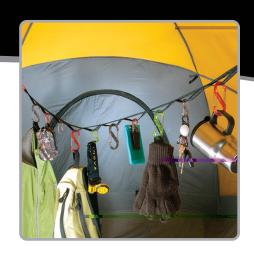

## GEAR LINE™

Organization System

Made of high quality, wear-resistant webbing, the Gear Line Organization System features sturdy S-Biner® double-gated carabiner clips in alternating sizes, each attached to its own individual sturdy loop, along with Gear Tie® Reusable Twist Ties on each end. Just attach whatever tools, gear, gadgets, or clothing you want to each S-Biner and hang the Gear Line to any hook or knob - wherever it will be most convenient. Go vertical when you want to maximize storage and save wall space. Hang horizontally to keep things easily accessible at eye level or quickly dry out gear. Each S-Biner clips securely closed and unclips easily for fast, convenient attachment and detachment, and can easily be interchanged.

- Use Gear Lines in the garage, on the boat, in the home, camping and in countless other places where things need to be secured and organized.
- Available in two lengths: 2' (System contains 3 x #2 and 3 x #4 Plastic S-Biners) and 4' (System contains 5 x #2 and 5 x #4 Plastic S-Biners)
- ← Colorful Translucent S-Biner Double Gated Carabiner clips easily secure a variety of items for secure attachment and easy release
- + Features high quality, durable webbing
- Features Gear Tie Technology™ 2 x 12" Gear Ties, one on each end, for versatile attachment options