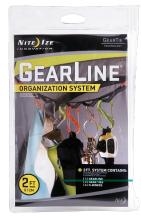

## GEAR LINE™

Organization System

Made of high quality, wear-resistant webbing, the Gear Line Organization System features sturdy S-Biner® double-gated carabiner clips in alternating sizes, each attached to its own individual sturdy loop, along with Gear Tie® Reusable Twist Ties on each end. Just attach whatever tools, gear, gadgets, or clothing you want to each S-Biner and hang the Gear Line to any hook or knob - wherever it will be most convenient. Go vertical when you want to maximize storage and save wall space. Hang horizontally to keep things easily accessible at eye level or quickly dry out gear. Each S-Biner clips securely closed and unclips easily for fast, convenient attachment and detachment, and can easily be interchanged.

- Use Gear Lines in the garage, on the boat, in the home, camping and in countless other places where things need to be secured and organized.
- Available in two lengths: 2' (System contains 3 x #2 and 3 x #4 Plastic S-Biners) and 4' (System contains 5 x #2 and 5 x #4 Plastic S-Biners)
- ← Colorful Translucent S-Biner Double Gated Carabiner clips easily secure a variety of items for secure attachment and easy release
- + Features high quality, durable webbing
- Features Gear Tie Technology™ 2 x 12" Gear Ties, one on each end, for versatile attachment options

2' Retail Packaging Dimensions: 9.75"H x 9"L x 1"D 10" H x 6.2" W x .9" D

4' Retail Packaging Dimensions: 9.75"H x 9"L x 1"D 10" H x 6.2" W x 1.2" D