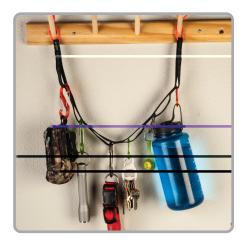

## GEAR LINE™

Organization System

Made of high quality, wear-resistant webbing, the Gear Line Organization System features sturdy S-Biner® double-gated carabiner clips in alternating sizes, each attached to its own individual sturdy loop, along with Gear Tie® Reusable Twist Ties on each end. Just attach whatever tools, gear, gadgets, or clothing you want to each S-Biner and hang the Gear Line to any hook or knob - wherever it will be most convenient. Go vertical when you want to maximize storage and save wall space. Hang horizontally to keep things easily accessible at eye level or quickly dry out gear. Each S-Biner clips securely closed and unclips easily for fast, convenient attachment and detachment, and can easily be interchanged.

- Use Gear Lines in the garage, on the boat, in the home, camping and in countless other places where things need to be secured and organized.
- Available in two lengths: 2' (System contains 3 x #2 and 3 x #4 Plastic S-Biners) and 4' (System contains 5 x #2 and 5 x #4 Plastic S-Biners)
- ← Colorful Translucent S-Biner Double Gated Carabiner clips easily secure a variety of items for secure attachment and easy release
- + Features high quality, durable webbing
- Features Gear Tie Technology™ 2 x 12" Gear Ties, one on each end, for versatile attachment options