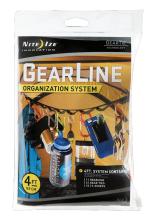

## GEAR LINE™

Organization System

Made of high quality, wear-resistant webbing, the Gear Line Organization System features sturdy S-Biner® double-gated carabiner clips in alternating sizes, each attached to its own individual sturdy loop, along with Gear Tie® Reusable Twist Ties on each end. Just attach whatever tools, gear, gadgets, or clothing you want to each S-Biner and hang the Gear Line to any hook or knob - wherever it will be most convenient. Go vertical when you want to maximize storage and save wall space. Hang horizontally to keep things easily accessible at eye level or quickly dry out gear. Each S-Biner clips securely closed and unclips easily for fast, convenient attachment and detachment, and can easily be interchanged.

- Use Gear Lines in the garage, on the boat, in the home, camping and in countless other places where things need to be secured and organized.
- Available in two lengths: 2' (System contains 3 x #2 and 3 x #4 Plastic S-Biners) and 4' (System contains 5 x #2 and 5 x #4 Plastic S-Biners)
- ← Colorful Translucent S-Biner Double Gated Carabiner clips easily secure a variety of items for secure attachment and easy release
- + Features high quality, durable webbing
- Features Gear Tie Technology™ 2 x 12" Gear Ties, one on each end, for versatile attachment options

2' Retail Packaging Dimensions: 9.75"H x 9"L x 1"D 10" H x 6.2" W x .9" D

4' Retail Packaging Dimensions: 9.75"H x 9"L x 1"D 10" H x 6.2" W x 1.2" D