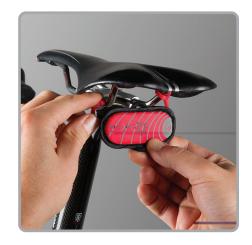

## HELMET MARKER PLUS<sup>™</sup>

I FD

Attached securely onto your helmet, the active LED illumination and passive reflectivity of the Helmet Marker Plus provides added visibility in the dark of night.

The Helmet Marker Plus makes you clearly obvious from behind in dark and inclement weather. The included hook-and-loop strips allow for the secure placement of your choice on youds hielsnest Maphics in Blystrano doda, ale pseudo powest hip expansion to prove the powest hip expansion to baskets, or rack.

- 🛨 Bright Red LED Illumination Glow or Flash Modes
- Passive High Visibility Reflective Pattern
- Easily replaceable 1 x 2032 3V lithium battery included
- + 75 hour battery life
- + Lightweight, flexible design
- + Easy to attach and remove no tools required
- + Features strong hook & loop fastener to attach to nearly any helmet
- + Features Gear Tie Reusable Rubber Twist Tie for additional attachment options.
- Features Gear Tie Technology
  - -Can be easily removed and replaced
  - -UV resistant will not be damaged or destroyed by extended sun exposure
  - -Strong wire inside holds its shape to attach securely wherever you twist it!
  - -Won't scratch or mark
  - -Twist it, tie it, reuse it
- + Product Dimensions: 93mm x 54mm x 10mm | 3.7 x 2.1 x .4 inches
- + Product Weight: 20g | .7oz