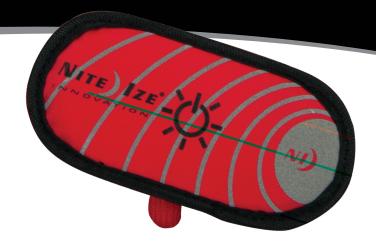

## HELMET MARKER PLUS<sup>™</sup>

I FD

Attached securely onto your helmet, the active LED illumination and passive reflectivity of the Helmet Marker Plus provides added visibility in the dark of night.

The Helmet Marker Plus makes you clearly obvious from behind in dark and inclement weather. The included hook-and-loop strips allow for the secure placement of your choice on youds hielsnest Maphics in Blystrano doda, ale pseudo powest hip expansion to prove the powest hip expansion to baskets, or rack.

- 🛨 Bright Red LED Illumination Glow or Flash Modes
- Passive High Visibility Reflective Pattern
- Easily replaceable 1 x 2032 3V lithium battery included
- + 75 hour battery life
- + Lightweight, flexible design
- + Easy to attach and remove no tools required
- + Features strong hook & loop fastener to attach to nearly any helmet
- + Features Gear Tie Reusable Rubber Twist Tie for additional attachment options.
- Features Gear Tie Technology
  - -Can be easily removed and replaced
  - -UV resistant will not be damaged or destroyed by extended sun exposure
  - -Strong wire inside holds its shape to attach securely wherever you twist it!
  - -Won't scratch or mark
  - -Twist it, tie it, reuse it
- + Product Dimensions: 93mm x 54mm x 10mm | 3.7 x 2.1 x .4 inches
- + Product Weight: 20g | .7oz