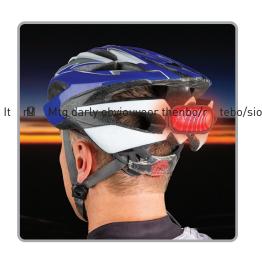

## HELMET MARKER PLUS<sup>™</sup>

I FD

Attached securely onto your helmet, the active LED illumination and passive reflectivity of the Helmet Marker Plus provides added visibility in the dark of night.

The Helmet Marker Plus makes you clearly obvious from behind in dark and inclement weather. The included hook-and-loop strips allow for the secure placement of your choice on youds hielsnest Maphics in Blystrano doda, ale pseudo powest hip expansion to prove the powest hip expansion to baskets, or rack.