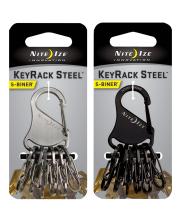

## KEYRACK STEEL\*

Carabiner Key Rack

While the KeyRack Steel might not change your entire life, it is sure to make the key parts of it a lot less complicated. Constructed of high quality stainless steel, the rack features a sturdy, secure carabiner gate closure that allows you to clip your keys onto and off of belt loops, zipper pulls, purse straps, second key rings—anything with a loop or D-ring. The bottom half is a solid loop that holds six #.5 sized Stainless Steel S-Biners that attach and release on either end to keep your keys securely and conveniently organized. Perfect for quick and easy sharing of keys with valets, mechanics, family members and babysitters, the easy on/off feature of these S-Biners also make it a cinch to take a single key from the rack when you're heading out for a run or ride. You will love your new, split-ring free life. We promise.

- Available in either Black with 6 Black #.5 S-Biners or Stainless Steel with 6 Stainless #.5 S-Biners
- Packaged with 6 Size #.5 Stainless Steel S-Biners® combining the innovation and versatility of the S-Biner® to provide unique functionality and access to your keys.
- The KeyRack Steel's innovative S-Biners combine the innovation and versatility of the S-Biner to provide unique functionality and access to your keys.
- → Features a durable stainless steel carabiner clip which allows you to clip the Key Rack™ to an existing key chain, purse, jacket, strap or other convenient location.
- Heavy duty construction of high quality Stainless Steel components Keep your keys secure and easily accessible.
- Product Dimensions: 3" x 1.2" x .5" Weight: 1.1 oz

Retail Packaging Dimensions: 4.75"H x 2.1"W x 0.5"D 120.7mm H x 54mm W x 17.1mm D