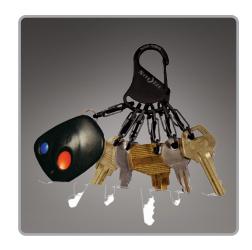

## KEYRACK STEEL\*

Carabiner Key Rack

While the KeyRack Steel might not change your entire life, it is sure to make the key parts of it a lot less complicated. Constructed of high quality stainless steel, the rack features a sturdy, secure carabiner gate closure that allows you to clip your keys onto and off of belt loops, zipper pulls, purse straps, second key rings—anything with a loop or D-ring. The bottom half is a solid loop that holds six #.5 sized Stainless Steel S-Biners that attach and release on either end to keep your keys securely and conveniently organized. Perfect for quick and easy sharing of keys with valets, mechanics, family members and babysitters, the easy on/off feature of these S-Biners also make it a cinch to take a single key from the rack when you're heading out for a run or ride. You will love your new, split-ring free life. We promise.