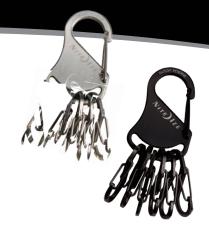

## KEYRACK STEEL\*

Carabiner Key Rack

While the KeyRack Steel might not change your entire life, it is sure to make the key parts of it a lot less complicated. Constructed of high quality stainless steel, the rack features a sturdy, secure carabiner gate closure that allows you to clip your keys onto and off of belt loops, zipper pulls, purse straps, second key rings—anything with a loop or D-ring. The bottom half is a solid loop that holds six #.5 sized Stainless Steel S-Biners that attach and release on either end to keep your keys securely and conveniently organized. Perfect for quick and easy sharing of keys with valets, mechanics, family members and babysitters, the easy on/off feature of these S-Biners also make it a cinch to take a single key from the rack when you're heading out for a run or ride. You will love your new, split-ring free life. We promise.

- Available in either Black with 6 Black #.5 S-Biners or Stainless Steel with 6 Stainless #.5 S-Biners
- Packaged with 6 Size #.5 Stainless Steel S-Biners® combining the innovation and versatility of the S-Biner® to provide unique functionality and access to your keys.
- The KeyRack Steel's innovative S-Biners combine the innovation and versatility of the S-Biner to provide unique functionality and access to your keys.
- → Features a durable stainless steel carabiner clip which allows you to clip the Key Rack™ to an existing key chain, purse, jacket, strap or other convenient location.
- Heavy duty construction of high quality Stainless Steel components Keep your keys secure and easily accessible.
- Product Dimensions: 3" x 1.2" x .5" Weight: 1.1 oz