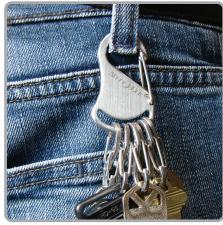

## KEYRACK STEEL\*

Carabiner Key Rack

While the KeyRack Steel might not change your entire life, it is sure to make the key parts of it a lot less complicated. Constructed of high quality stainless steel, the rack features a sturdy, secure carabiner gate closure that allows you to clip your keys onto and off of belt loops, zipper pulls, purse straps, second key rings—anything with a loop or D-ring. The bottom half is a solid loop that holds six #.5 sized Stainless Steel S-Biners that attach and release on either end to keep your keys securely and conveniently organized. Perfect for quick and easy sharing of keys with valets, mechanics, family members and babysitters, the easy on/off feature of these S-Biners also make it a cinch to take a single key from the rack when you're heading out for a run or ride. You will love your new, split-ring free life. We promise.