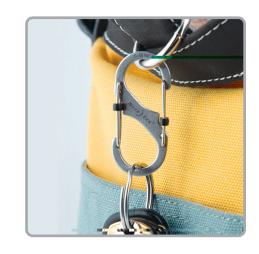

## With its two strategically designed plastic sliders the S-Biner SlideLock allows you to close the gates and lock them behind you.

Organize, connect, carry, and keep your valuables extra secure with S-Biner Slide Lock Double-Gated Carabiner. Made of high quality stainless steel, each S-Biner SlideLock features two simple, innovative plastic sliders that, when slid into correct placement, keep the gates securely closed. Your S-Biner SlideLock will stay firmly locked until you choose to unlock it, allowing for simple and secure linking, attaching, and carrying. Each gate can be independently locked for convenient access. Available in two sizes (#2 and #4) for small-to-larger tasks.