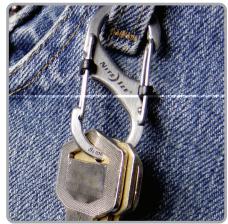

## With its two strategically designed plastic sliders the S-Biner SlideLock allows you to close the gates and lock them behind you.

Organize, connect, carry, and keep your valuables extra secure with S-Biner Slide Lock Double-Gated Carabiner. Made of high quality stainless steel, each S-Biner SlideLock features two simple, innovative plastic sliders that, when slid into correct placement, keep the gates securely closed. Your S-Biner SlideLock will stay firmly locked until you choose to unlock it, allowing for simple and secure linking, attaching, and carrying. Each gate can be independently locked for convenient access. Available in two sizes (#2 and #4) for small-to-larger tasks.