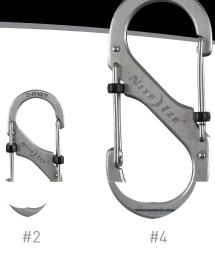

## With its two strategically designed plastic sliders the S-Biner SlideLock allows you to close the gates and lock them behind you.

Organize, connect, carry, and keep your valuables extra secure with S-Biner Slide Lock Double-Gated Carabiner. Made of high quality stainless steel, each S-Biner SlideLock features two simple, innovative plastic sliders that, when slid into correct placement, keep the gates securely closed. Your S-Biner SlideLock will stay firmly locked until you choose to unlock it, allowing for simple and secure linking, attaching, and carrying. Each gate can be independently locked for convenient access. Available in two sizes (#2 and #4) for small-to-larger tasks.

- + High quality stainless steel construction
- + Available in 2 sizes with a stainless steel or black finish
- Secure stainless steel wire gates with SlideLocks to lock gates and secure contents
- + Gates be independently locked
- Size #2 dimensions: 1.96" x 0.87" x 0.32" | 49.90mm x 22.20mm x 8.20mm Weight= 0.28 oz | 8 g 10lbs | 4.5 kg weight rating: 10 lb.
- ★ Size #4 dimensions: 3.54" x 1.57" x 0.32" | 90.00mm x 40.00mm x 8.20mm Weight: 1.09 oz | 31 g 75lbs | 33 kg Weight rating: 75 lb.