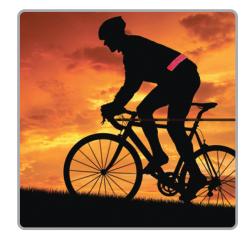

## SPORT BELT

LED

The LED Sport Belt is streamlined and lightweight, making it the perfect bulk-free, all-weather, all-season way to be visible when you're out in the dark. Made of durable, weather-resistant nylon, it's flexible and comfortable to wear. The LED is simple to activate-press once for steady glow and twice for flash mode. Its webbed reflective pattern provides secondary passive visibility for added safety, and its 2" width allows you to easily attach most conventionally-sized water bottles and energy gels. The on/off switch is lockable and the bright red LED is powered by three AAA alkaline batteries (included, and easily replaced) that provide 200 Hours of illumination (in Glow Mode).