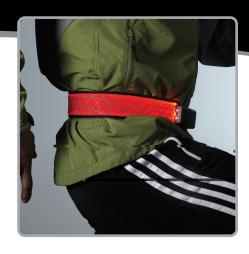

## SPORT BELT

LED

The LED Sport Belt is streamlined and lightweight, making it the perfect bulk-free, all-weather, all-season way to be visible when you're out in the dark. Made of durable, weather-resistant nylon, it's flexible and comfortable to wear. The LED is simple to activate-press once for steady glow and twice for flash mode. Its webbed reflective pattern provides secondary passive visibility for added safety, and its 2" width allows you to easily attach most conventionally-sized water bottles and energy gels. The on/off switch is lockable and the bright red LED is powered by three AAA alkaline batteries (included, and easily replaced) that provide 200 Hours of illumination (in Glow Mode).

- + Adjustable elastic waistband fits sizes 30" 49"
- Bright Red LED for Active illumination Glow or Flash Modes
- + Battery Run Time: 200 Hours
- + Passive High Visibility Reflective Pattern
- + Lightweight, Flexible design comfortable to wear
- Weather resistant construction
- + Easily replaceable 3 x AAA Alkaline batteries included
- + Product Dimensions: 36" x 2" x 0.75" | 91.44 cm x 5.08 cm x 1.91 cm
- ♣ Product Weight: 5.57 oz | 158 g