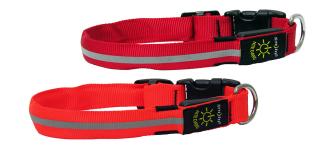

## **NITEDAWG**<sup>™</sup>

LED DOG COLLAR

Put our Nite Dawg LED light-up dog collar on Fido and you will never wonder where, oh where, your little (or medium, or big) dog has gone. And neither will anyone else.

The Nite Dawg LED Light-Up Dog Collar is the answer to every night-loving dog owner's problem: losing sight of their best buddy after sundown. Made of high quality nylon, this lightweight, durable collar houses a flexible, light-transmitting polymer core that illuminates when the collar is turned on. A reflective stripe adds additional safety by providing passive reflectivity. Powered by a super-efficient (100,000 hour) LED, it's literally a brilliant way to keep your dog safely visible-to you, to other people, to cars-during any late-day or early morning outing.

Available in two colors and three sizes, the Nite Dawg collar has two mode settings, flash and steady glow. Fully weather-resistant, visible up to 1000 feet in the dark, and powered by a long-life, easily replaceable battery (included), it's simply the best way to keep your dog's presence clear and obvious, from dusk till dawn. (Extra-effective when paired with the Nite Dawg Leash.)

- Bright Red LED
- Reflective stripe adds passive visibility
- Glow and Flash Mode
- Battery run time:
  - Glow mode: 75 hours
  - Flash mode: 100 hours
- Easily replaceable 1 x 2032 3V lithium battery included
- Available in Red & Orange Webbing
- 3 adjustable sizes available:
  - Small: 10" 13" (25cm-33cm)
  - Medium: 13" 18" (33cm-46cm)
  - Large: 18" 27" (46cm-69cm)
- Features a strong metal D-ring, quick release buckle and weather resistant push-button switch.