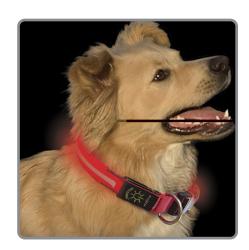

The Nite Dawg LED Light-Up Dog Collar is the answer to every night-loving dog owner's problem: losing sight of their best buddy after sundown. Made of high quality nylon, this lightweight, durable collar houses a flexible, light-transmitting polymer core that illuminates when the collar is turned on. A reflective stripe adds additional safety by providing passive reflectivity. Powered by a super-efficient (100,000 hour) LED, it's literally a brilliant way to keep your dog safely visible-to you, to other people, to cars-during any late-day or early morning outing.

Available in two colors and three sizes, the Nite Dawg collar has two mode settings, flash and steady glow. Fully weather-resistant, visible up to 1000 feet in the dark, and powered by a long-life, easily replaceable battery (included), it's simply the best way to keep your dog's presence clear and obvious, from dusk till dawn. (Extra-effective when paired with the Nite Dawg Leash.)