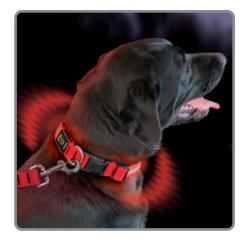

The Nite Dawg LED Light-Up Dog Collar is the answer to every night-loving dog owner's problem: losing sight of their best buddy after sundown. Made of high quality nylon, this lightweight, durable collar houses a flexible, light-transmitting polymer core that illuminates when the collar is turned on. A reflective stripe adds additional safety by providing passive reflectivity. Powered by a super-efficient (100,000 hour) LED, it's literally a brilliant way to keep your dog safely visible-to you, to other people, to cars-during any late-day or early morning outing.

Available in two colors and three sizes, the Nite Dawg collar has two mode settings, flash and steady glow. Fully weather-resistant, visible up to 1000 feet in the dark, and powered by a long-life, easily replaceable battery (included), it's simply the best way to keep your dog's presence clear and obvious, from dusk till dawn. (Extra-effective when paired with the Nite Dawg Leash.)