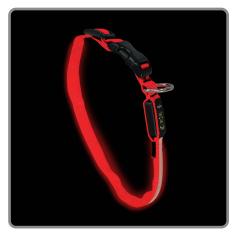

The Nite Dawg LED Light-Up Dog Collar is the answer to every night-loving dog owner's problem: losing sight of their best buddy after sundown. Made of high quality nylon, this lightweight, durable collar houses a flexible, light-transmitting polymer core that illuminates when the collar is turned on. A reflective stripe adds additional safety by providing passive reflectivity. Powered by a super-efficient (100,000 hour) LED, it's literally a brilliant way to keep your dog safely visible-to you, to other people, to cars-during any late-day or early morning outing.

- Bright Red LED
- Reflective stripe adds passive visibility
- Glow and Flash Mode
- Battery run time:
  - Glow mode: 75 hours
  - Flash mode: 100 hours
- Easily replaceable 1 x 2032 3V lithium battery included
- Available in Red & Orange Webbing
- 3 adjustable sizes available:
  - Small: 10" 13" (25cm-33cm)
  - Medium: 13" 18" (33cm-46cm)
  - Large: 18" 27" (46cm-69cm)
- Features a strong metal D-ring, quick release buckle and weather resistant push-button switch.