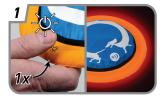

## NITEDAWG DISC

The Nite Ize Nite Dawg Disc is soft to the touch, easy to catch, and, with its battery-powered LED, it provides hours of after dark fun for you and your four-legged buddy.

Made of flexible nylon, this pliable, lightweight, LED powered flying disc is just as easy and fun for you to throw as it is for your dog to catch. Its soft, durable nylon construction is mouth-friendly and extra easy on canine gums and teeth, and it's lightweight flexibility makes running and jumping with it a breeze. Inside the double-stitched housing is a fully protected battery compartment with a canine-resistant cap, plus an on/off switch that activates the red LED-transmitting polymer that illuminates the entire outer rim. Press once for a steady glow and twice for flashing, and enjoy hours of early evening catch under the stars.

**NOT A CHEW TOY.** USE WITH CONSTANT SUPERVISION. DO NOT LEAVE UNATTENDED WITH THE ANIMAL.

Retail Packaging Dimensions: 9.75"H x 8.75"L X .5"D 247.7mm H x 222.3mm W x 12.7mm D

GLOW MODE

FLASH MODE

CARRY LOOP