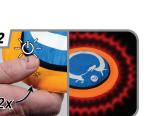

## NITEDAWG DISC

The Nite Ize Nite Dawg Disc is soft to the touch, easy to catch, and, with its battery-powered LED, it provides hours of after dark fun for you and your four-legged buddy.

Made of flexible nylon, this pliable, lightweight, LED powered flying disc is just as easy and fun for you to throw as it is for your dog to catch. Its soft, durable nylon construction is mouth-friendly and extra easy on canine gums and teeth, and it's lightweight flexibility makes running and jumping with it a breeze. Inside the double-stitched housing is a fully protected battery compartment with a canine-resistant cap, plus an on/off switch that activates the red LED-transmitting polymer that illuminates the entire outer rim. Press once for a steady glow and twice for flashing, and enjoy hours of early evening catch under the stars.

**NOT A CHEW TOY.** USE WITH CONSTANT SUPERVISION. DO NOT LEAVE UNATTENDED WITH THE ANIMAL.

Retail Packaging Dimensions: 9.75"H x 8.75"L X .5"D 247.7mm H x 222.3mm W x 12.7mm D

GLOW MODE

FLASH MODE

CARRY LOOP