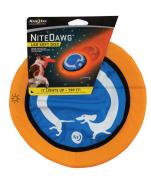

## NITEDAWG DISC

The Nite Ize Nite Dawg Disc is soft to the touch, easy to catch, and, with its battery-powered LED, it provides hours of after dark fun for you and your four-legged buddy.

Made of flexible nylon, this pliable, lightweight, LED powered flying disc is just as easy and fun for you to throw as it is for your dog to catch. Its soft, durable nylon construction is mouth-friendly and extra easy on canine gums and teeth, and it's lightweight flexibility makes running and jumping with it a breeze. Inside the double-stitched housing is a fully protected battery compartment with a canine-resistant cap, plus an on/off switch that activates the red LED-transmitting polymer that illuminates the entire outer rim. Press once for a steady glow and twice for flashing, and enjoy hours of early evening catch under the stars.

- Available in bright Red LED that features both Glow & Flash Modes
- 🛨 Push-button on/off/flash switch
- 🕂 Dog-safe battery cover
- + Battery Run Time: 100 hours
- Product Dimensions: 8.13" x 8.13" x .68" | 224.3mm x 224.3mm x 18.2mm
- 🕂 Weight: 2.75 oz

**NOT A CHEW TOY.** USE WITH CONSTANT SUPERVISION. DO NOT LEAVE UNATTENDED WITH THE ANIMAL.

Retail Packaging Dimensions: 9.75"H x 8.75"L X .5"D 247.7mm H x 222.3mm W x 12.7mm D

GLOW MODE

FLASH MODE

CARRY LOOP