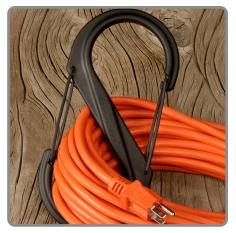

Made of strong, lightweight, durable plastic, it holds, secures, and connects the big stuff, the awkward stuff, and the heavy stuff. Excellent for organizing those space hogs in your garage (bikes, heavy tools, sporting equipment, garden hoses, extension cords). Also perfect for hanging heavier camping gear, paint cans from ladders - and basically any other big job you want to get a (big) handle on.