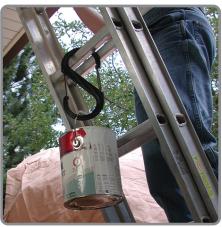

Made of strong, lightweight, durable plastic, it holds, secures, and connects the big stuff, the awkward stuff, and the heavy stuff. Excellent for organizing those space hogs in your garage (bikes, heavy tools, sporting equipment, garden hoses, extension cords). Also perfect for hanging heavier camping gear, paint cans from ladders - and basically any other big job you want to get a (big) handle on.