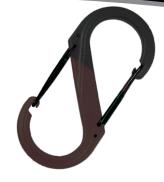

## S-BINER® PLASTIC

Double-Gated Carabiner: #10

Sometimes we have good ideas, sometimes we have big ideas. And sometimes, we have ideas that are good AND big. REALLY big. This BIG S-Biner is a super-sized version of our unique, two-in-one S-Biner with dual spring gates and double functionality.

- + Lightweight molded with highly durable glass filled nylon
- Secure stainless steel wire gate closure
- + Fits objects 2.25" in diameter (6.4 cm)
- + Dimensions: 10.375" x 4.875" x .63"
- + Weight: .41lb. (.186kg)
- Weight Rating: 100 lb.