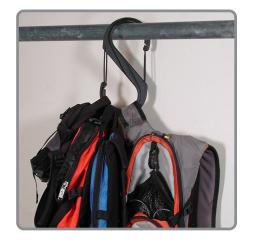

Made of strong, lightweight, durable plastic, it holds, secures, and connects the big stuff, the awkward stuff, and the heavy stuff. Excellent for organizing those space hogs in your garage (bikes, heavy tools, sporting equipment, garden hoses, extension cords). Also perfect for hanging heavier camping gear, paint cans from ladders - and basically any other big job you want to get a (big) handle on.