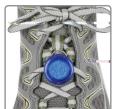

## SHOELIT

LED

Add a little lightness and a lot of safety to your early morning/late evening run with the ShoeLit. Made with a bright colored LED (to match the decorative tops) in a water-resistant casing backed by a durable stainless steel locking gate, it attaches quickly and securely to shoe laces. Once in place, it's easy to activate - a quick twist turns it on and off. Featuring a passively reflective pattern as well, the ShoeLit is a great way to let others know you're out there. Great for kids, too.

- + Available in four eye-catching colors: Blue, Red, Pink, & Green
- + Features passively reflective pattern for safety when not illuminated
- + Secure clip: easy to attach and remove
- ⊕ Easily replaceable 1 x CR 927 3V Lithium battery included
- + Battery Run Time: 24 Hours
- Dimensions: (Length x Width x Depth) 1.20" x 1.00" x 0.62" | 30.45mm x 25.30mm x 15.80mm
- → Weight: 0.18oz | 5g