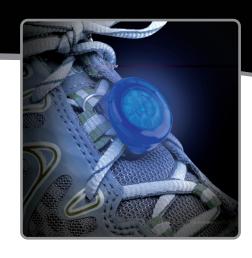

## SHOELIT

LED

Add a little lightness and a lot of safety to your early morning/late evening run with the ShoeLit. Made with a bright colored LED (to match the decorative tops) in a water-resistant casing backed by a durable stainless steel locking gate, it attaches quickly and securely to shoe laces. Once in place, it's easy to activate - a quick twist turns it on and off. Featuring a passively reflective pattern as well, the ShoeLit is a great way to let others know you're out there. Great for kids, too.

- + Available in four eye-catching colors: Blue, Red, Pink, & Green
- + Features passively reflective pattern for safety when not illuminated
- + Secure clip: easy to attach and remove
- ⊕ Easily replaceable 1 x CR 927 3V Lithium battery included
- + Battery Run Time: 24 Hours
- Dimensions: (Length x Width x Depth) 1.20" x 1.00" x 0.62" | 30.45mm x 25.30mm x 15.80mm
- → Weight: 0.18oz | 5g