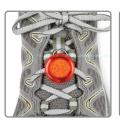

## SHOELIT

LED

Add a little lightness and a lot of safety to your early morning/late evening run with the ShoeLit. Made with a bright colored LED (to match the decorative tops) in a water-resistant casing backed by a durable stainless steel locking gate, it attaches quickly and securely to shoe laces. Once in place, it's easy to activate - a quick twist turns it on and off. Featuring a passively reflective pattern as well, the ShoeLit is a great way to let others know you're out there. Great for kids, too.

- + Available in four eye-catching colors: Blue, Red, Pink, & Green
- + Features passively reflective pattern for safety when not illuminated
- + Secure clip: easy to attach and remove
- ⊕ Easily replaceable 1 x CR 927 3V Lithium battery included
- + Battery Run Time: 24 Hours
- Dimensions: (Length x Width x Depth) 1.20" x 1.00" x 0.62" | 30.45mm x 25.30mm x 15.80mm
- → Weight: 0.18oz | 5g