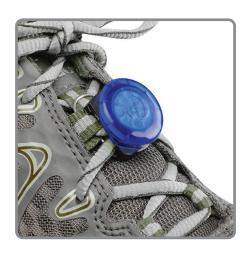

## SHOELIT

LED

Add a little lightness and a lot of safety to your early morning/late evening run with the ShoeLit. Made with a bright colored LED (to match the decorative tops) in a water-resistant casing backed by a durable stainless steel locking gate, it attaches quickly and securely to shoe laces. Once in place, it's easy to activate - a quick twist turns it on and off. Featuring a passively reflective pattern as well, the ShoeLit is a great way to let others know you're out there. Great for kids, too.

- + Available in four eye-catching colors: Blue, Red, Pink, & Green
- + Features passively reflective pattern for safety when not illuminated
- + Secure clip: easy to attach and remove
- ⊕ Easily replaceable 1 x CR 927 3V Lithium battery included
- + Battery Run Time: 24 Hours
- Dimensions: (Length x Width x Depth) 1.20" x 1.00" x 0.62" | 30.45mm x 25.30mm x 15.80mm
- → Weight: 0.18oz | 5g