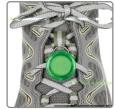

## SHOELIT

LED

Add a little lightness and a lot of safety to your early morning/late evening run with the ShoeLit. Made with a bright colored LED (to match the decorative tops) in a water-resistant casing backed by a durable stainless steel locking gate, it attaches quickly and securely to shoe laces. Once in place, it's easy to activate - a quick twist turns it on and off. Featuring a passively reflective pattern as well, the ShoeLit is a great way to let others know you're out there. Great for kids, too.

- + Available in four eye-catching colors: Blue, Red, Pink, & Green
- + Features passively reflective pattern for safety when not illuminated
- + Secure clip: easy to attach and remove
- ⊕ Easily replaceable 1 x CR 927 3V Lithium battery included
- + Battery Run Time: 24 Hours
- Dimensions: (Length x Width x Depth) 1.20" x 1.00" x 0.62" | 30.45mm x 25.30mm x 15.80mm
- → Weight: 0.18oz | 5g