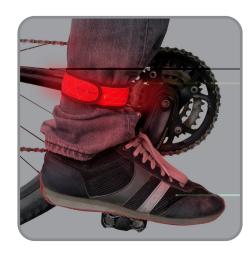

## A slap on the wrist: not always such a bad thing.

Remember slap bracelets, from when you were a kid? The SlapLit™ features that same "slap it to snap it" technology with an added dimension of LED illuminating functionality. Made of durable nylon patterned with a reflective spider web design, the SlapLit™ is powered by a bright, easy-to-activate LED that lights up the entire wrap. Turn it on, slap it on your wrist, upper arm, or ankle (or any tubular-shaped object, for that matter), and you've got instant nighttime visibility. Lightweight and durable, the SlapLit™ is perfect for after-dark lawn games; running, walking, or cycling at night; and outdoor evening concerts and events. Use and reuse countless times—the SlapLit can be straightened with a simple twist of the thumb and stored flat, or hung in its straightened form and used as an LED marker beacon.