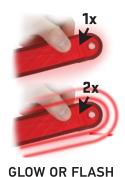

- Bright Red LED for Active illumination Glow or Flash Modes
- + Passive High Visibility Reflective Pattern
- Holudes easily replaceable battery Single 2032 3V Lithium Coin Cell
- Battery run time: 100 hours
- Product Dimensions: 13.9" x 1.5" x .4" Weight: 1.5 oz