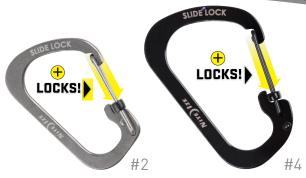

## The SlideLock Carabiner provides convenient attachment with a locking gate. It's the classic carabiner with a Nite Ize innovation!

At Nite Ize, we believe no product is too small or basic to be improved. Exhibit A: the classic utility carabiner. We took a hard look at this ubiquitous device and saw two good opportunities to make it more efficient. We designed an innovative slide-to-lock feature that securely locks the gate with a simple push and slide movement, and unlocks when you want it to just as easily. Then, instead of a bulky tubular construction, we designed a cross sectioned, rectangular stainless steel body that's durable, low profile, and slim; it feeds more easily through smaller openings and rests flat in pockets. Available in two sizes: #4 (perfect for attaching to a belt loop or backpack to carry larger items.) and #2 (for carrying smaller items like keys, and attaching to zipper pulls).

- 🖶 Durable Stainless Steel Locking Utility Carabiner
- Secure stainless steel wire gate with a slide-to-lock feature
- + Available in Size #2 and Size #4
- 🕂 Available colors: Black & Stainless
- + Size #2 Dimensions: 1.7" x 1.1" x 0.1" | 43.6mm x 28.9mm x 2.5mm
- Size #4 Dimensions: 3.1" x 2.0" x 0.1" | 78.5mm x 52.0mm x 3.0mm
- 🛨 Size #2 Weight: 0.2oz | 7.0g weight rating: 10lb | 4.5kg