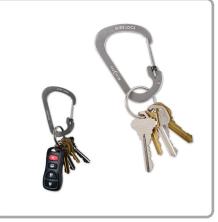

## The SlideLock Carabiner provides convenient attachment with a locking gate. It's the classic carabiner with a Nite Ize innovation!

At Nite Ize, we believe no product is too small or basic to be improved. Exhibit A: the classic utility carabiner. We took a hard look at this ubiquitous device and saw two good opportunities to make it more efficient. We designed an innovative slide-to-lock feature that securely locks the gate with a simple push and slide movement, and unlocks when you want it to just as easily. Then, instead of a bulky tubular construction, we designed a cross sectioned, rectangular stainless steel body that's durable, low profile, and slim; it feeds more easily through smaller openings and rests flat in pockets. Available in two sizes: #4 (perfect for attaching to a belt loop or backpack to carry larger items.) and #2 (for carrying smaller items like keys, and attaching to zipper pulls).

- 🖶 Durable Stainless Steel Locking Utility Carabiner
- Secure stainless steel wire gate with a slide-to-lock feature
- + Available in Size #2 and Size #4
- 🕂 Available colors: Black & Stainless
- + Size #2 Dimensions: 1.7" x 1.1" x 0.1" | 43.6mm x 28.9mm x 2.5mm
- Size #4 Dimensions: 3.1" x 2.0" x 0.1" | 78.5mm x 52.0mm x 3.0mm
- 🛨 Size #2 Weight: 0.2oz | 7.0g weight rating: 10lb | 4.5kg