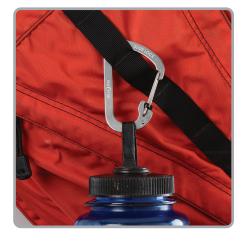

## The SlideLock Carabiner provides convenient attachment with a locking gate. It's the classic carabiner with a Nite Ize innovation!

At Nite Ize, we believe no product is too small or basic to be improved. Exhibit A: the classic utility carabiner. We took a hard look at this ubiquitous device and saw two good opportunities to make it more efficient. We designed an innovative slide-to-lock feature that securely locks the gate with a simple push and slide movement, and unlocks when you want it to just as easily. Then, instead of a bulky tubular construction, we designed a cross sectioned, rectangular stainless steel body that's durable, low profile, and slim; it feeds more easily through smaller openings and rests flat in pockets. Available in two sizes: #4 (perfect for attaching to a belt loop or backpack to carry larger items.) and #2 (for carrying smaller items like keys, and attaching to zipper pulls).