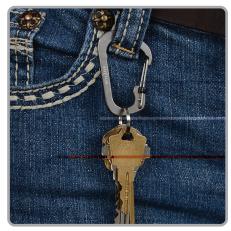

## The SlideLock Carabiner provides convenient attachment with a locking gate. It's the classic carabiner with a Nite Ize innovation!

At Nite Ize, we believe no product is too small or basic to be improved. Exhibit A: the classic utility carabiner. We took a hard look at this ubiquitous device and saw two good opportunities to make it more efficient. We designed an innovative slide-to-lock feature that securely locks the gate with a simple push and slide movement, and unlocks when you want it to just as easily. Then, instead of a bulky tubular construction, we designed a cross sectioned, rectangular stainless steel body that's durable, low profile, and slim; it feeds more easily through smaller openings and rests flat in pockets. Available in two sizes: #4 (perfect for attaching to a belt loop or backpack to carry larger items.) and #2 (for carrying smaller items like keys, and attaching to zipper pulls).